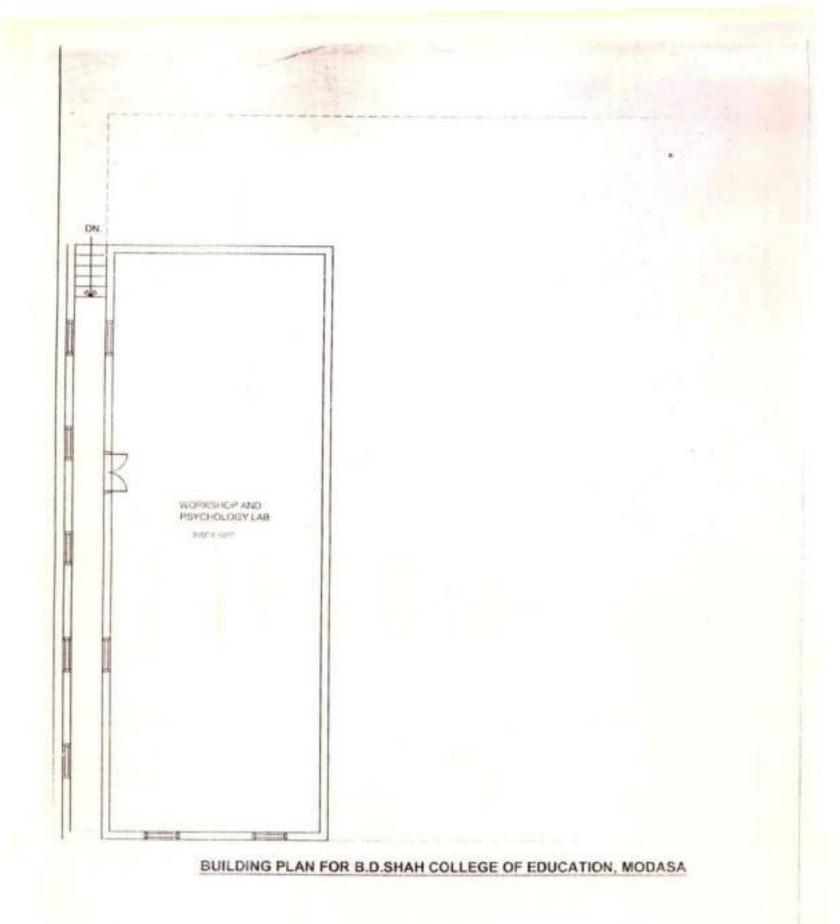

## કરુએ માડાસા મ્યુનીસીપાલીટી મેનેજંગ કમીટી તરફથી.

> રજા આપવા કરાવ કરેલા છે તેથી લખવાનું કૈ મારજીનમાં લખેલી તમારી કદમાં કરવા તમારા તરફથી નકશા તમારી જુની હદ પ્રમાણે રજી કરવામાં આ વેલા છે તે નકશા ઉપર તમે તમારા ખરાપશાની