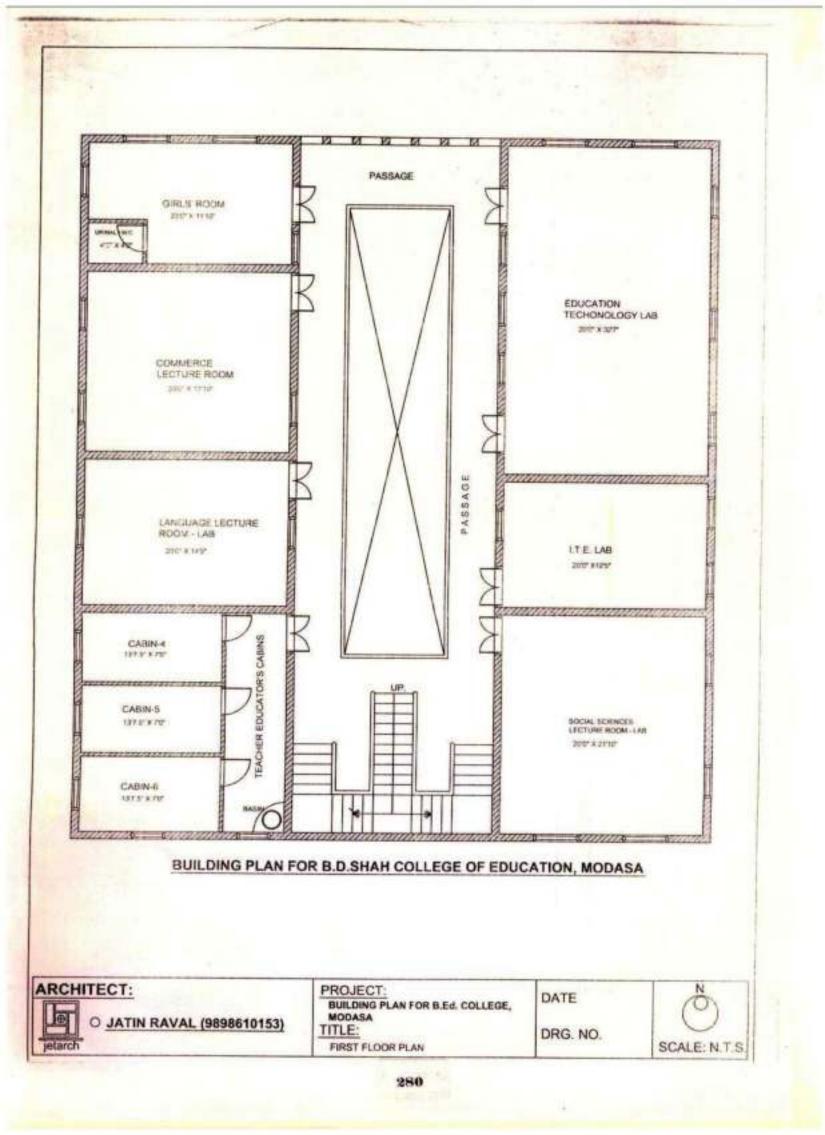

| 5.         | UGC Hall<br>(RoomNo.20)                                                      | 1                    | 80 new chairs, Podium, Sound system,<br>tube lights-12, fans-14, sofa -2,table-3,facility<br>for LCD Projector,Blackboard-1, Color and<br>flooring, Ventilation, separate small room<br>for monitoring sound system, curtain,<br>speakers-2,mike-2.                                                                                                                                                                                                                                                                                                                                                                                                                                                                 |
|------------|------------------------------------------------------------------------------|----------------------|---------------------------------------------------------------------------------------------------------------------------------------------------------------------------------------------------------------------------------------------------------------------------------------------------------------------------------------------------------------------------------------------------------------------------------------------------------------------------------------------------------------------------------------------------------------------------------------------------------------------------------------------------------------------------------------------------------------------|
| 6.         | Staff urinal/Latrine                                                         | 1+1                  | One urinal and one latrine with water facility for staff                                                                                                                                                                                                                                                                                                                                                                                                                                                                                                                                                                                                                                                            |
| 7.         | Water cooler with <b>R.O. Plant</b>                                          | 1                    | One water cooler with enough storage<br>capacity with R.O. Plant near ladder with<br>three taps and water drinking bowls.                                                                                                                                                                                                                                                                                                                                                                                                                                                                                                                                                                                           |
| <b>(B)</b> | FIRST FLOOR                                                                  |                      |                                                                                                                                                                                                                                                                                                                                                                                                                                                                                                                                                                                                                                                                                                                     |
| 8.         | Lecture Room for<br>English/Social<br>Science Elective<br>courses(RoomNo.10) | 1                    | Banches-18,Lecture table-1,wooden wall<br>rack-2,word map-1,Bulletine board-1,Green<br>Board-1,Tube light-1,Fans-2,Teaching aids<br>prepared by STs                                                                                                                                                                                                                                                                                                                                                                                                                                                                                                                                                                 |
| 9.         | Boys room<br>(RoomNo.9)                                                      | 1                    | Tables-6, Chairs-6, Green board-1, tubelight -<br>1, fans-2, Wall rack-1, Cot-1, Bedmatresses-1,<br>Pillow-2, Bamboo Made Sofa-1, bed sheet-1                                                                                                                                                                                                                                                                                                                                                                                                                                                                                                                                                                       |
| 10.        | Educational<br>Technology<br>Laboratory<br>(RoomNo.7,8)                      | 1                    | Wooden chair-3,still chair-16,wooden<br>table(6'x2')-2,wooden table(small)-3,still<br>cupboard-3,Radio-2,Tape recorder-3,VCR-<br>1,Small curtains-2,Epidioscope-1,Auto slide<br>projector-1,Amplifier-1, Digital Camera-<br>1,Ceiling fan-3,Dholak-1,Film strips-<br>108,slide-264,transparencies-272, LCD<br>projector, digital camera, slide projector,<br>(with slide rotor), flaxy meter, OHP-3, TV,<br>TV Cash, wooden rest chair-1,Revolving<br>chair-1,VCR-1,Curtain with stand, 16 mm.<br>film projector, tape recorder, video camera,<br>films-85,DVDs-8 and CDs of microteaching<br>demonstration lesson ,AV cassettes-27, AV<br>cassettes-55 of lectures of eminent<br>educationist and programmes, etc. |
| 11.        | Ladies urinal-cum-<br>toilet<br>room(RoomNo.14)                              | Toilet-3<br>Latrin-1 | Three compartments of urinal with doors and<br>water taps, one latrine, one wash basin, shop,<br>napkin, mirror, chairs, fans-1,tube light-1,etc.                                                                                                                                                                                                                                                                                                                                                                                                                                                                                                                                                                   |

| 12.          | Girls' rest room<br>(RoomNo.13)                                                                                     | 1                     | Mirror stand-1,tables-3,fans-2,tube light-<br>1,Chairs-10,cot-1,Wash basin-1,water tap-<br>1,Green board-1,wall rack-1,bed sheet-<br>1,pillow-2,magazines and books, Bulletin<br>board-1,etc.                                                                                                                                                                                                                    |
|--------------|---------------------------------------------------------------------------------------------------------------------|-----------------------|------------------------------------------------------------------------------------------------------------------------------------------------------------------------------------------------------------------------------------------------------------------------------------------------------------------------------------------------------------------------------------------------------------------|
| 13.          | Lecture room for<br>Accountancy<br>/Hindi<br>Elective courses                                                       | 1                     | Wooden chair with writing desk-19,Lecture<br>table-1,celieng fan-1,Bulletin board-<br>1,Lecturer's Chair-1,wooden wall rack-<br>1,Tube light-1.                                                                                                                                                                                                                                                                  |
| 14.          | Teacher educators'<br>Cabins-3 ( Three)<br>(RoomNo.12)                                                              | 3                     | Table, Revolving Chair, extra two chairs,<br>Rest chair, Extra table Cupboard, two<br>laptops, Small black board, Store shelve,<br>fan, Tube light, napkin(Wash basin, mirror,<br>water tap common)                                                                                                                                                                                                              |
| 15.          | Library<br>(RoomNo.21)                                                                                              | 1+Readin<br>g Gallery | Cupboard total-57:Metaldoor-04,Two side<br>Glass door-41,One side Glass door -12,Stands<br>-2 for keeping magazines,Chairs-30,Rest<br>chairs-2,Sofa-1,Big Reading-writing Tables-<br>12,Fans -20,Tube lights-14,Chairs for faculty-<br>03,Computer with internet connectivity-<br>1,Counter-1,Plastic stools-6,Books -15149<br>costing Rs.1078525.05, Bathroom & Toilet                                          |
| ( <b>C</b> ) | SECOND FLOOR                                                                                                        |                       |                                                                                                                                                                                                                                                                                                                                                                                                                  |
| 15.          | Science -<br>Technology and<br>Math Laboratory-<br>cum-lecture<br>room(RoomNo.16)                                   | 1                     | Wooden chair with writing desk-51,wooden<br>table small-13,wooden table for experiment-<br>6,still chair-11,science wall charts-24,Fans-<br>9,OHP Screen-1,Podium,Cement stand with<br>cupboards on one side, Human skeleton box,<br>Black Board-2(Combined),Tube lights-<br>2,Photographs of scientists and<br>mathematicians, Wooden Stools-20,student<br>made teaching aids, Readymade teaching<br>aids, etc. |
| 16.          | Science -<br>Technology and<br>Math Laboratory-<br>store room (with<br>Gallery on the<br>upper side)<br>(RoomNo.17) | 1                     | Still cupboard-5,Biology charts-41,Physics<br>charts-31,Accountancy charts-8,Computer<br>chart-12,Chemistry-45,Math charts-<br>12,General science charts-14,Models-31,<br>Science equipments, Chemicals, Tables, still<br>rack-3,Flannel Board-9,Cyclostyle Machine<br>(Disordered) readymade teaching aids<br>student teachers' made teaching aids etc.                                                         |