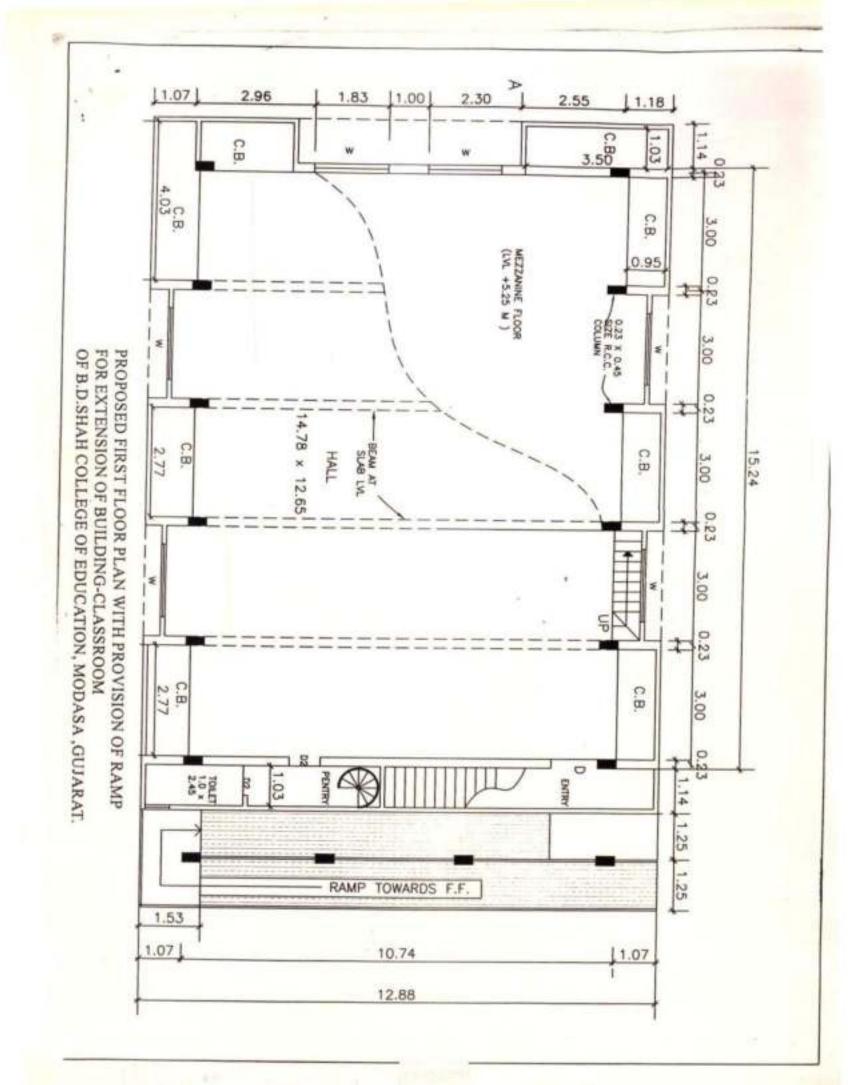

t figures mantioned above relates only to that portion of the building which is actually used by the SHRI B.D.SHAH COLLEGE OF EDUCATION MODASA for the sole acadamic purpose except std XI, std XII Gymkhana, Hostel, Servants quarters and other residential purpose and that no portion of it is rented out or used for any other purpose or by any other organisation or institution has been included in it.

(outor signed B. & B. Dn. Himatnagas



| ARCHITECT: | PROJECT:<br>BUILDING PLAN FOR B.Ed. COLLEGE,<br>MODASA<br>TITLE: | DATE<br>DRG. NO. | Ő             |
|------------|------------------------------------------------------------------|------------------|---------------|
| jetarch    | UNDER GROUND FLOOR PLAN                                          | DRO. NO.         | SCALE: N.T.S. |