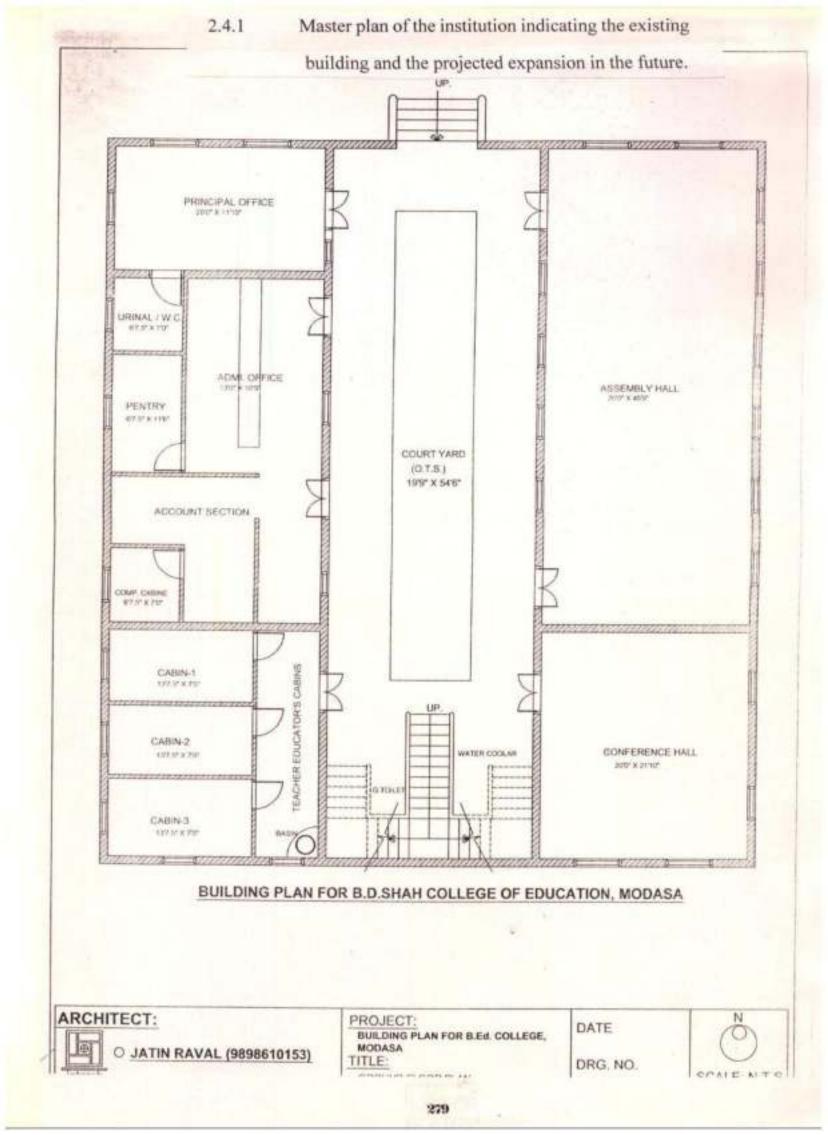

## **B.D. Shah College of Education (CTE), Modasa, Aravalli** INFRASTUCTURE FACILITIES

| (A)        | (A) GROUND FLOOR                                            |      |                                                                                                                                                                                                                                                                                                                                                                                                                                                                                                                                                                                            |  |
|------------|-------------------------------------------------------------|------|--------------------------------------------------------------------------------------------------------------------------------------------------------------------------------------------------------------------------------------------------------------------------------------------------------------------------------------------------------------------------------------------------------------------------------------------------------------------------------------------------------------------------------------------------------------------------------------------|--|
| Sr.<br>No. | Rooms                                                       | Nos. | Facilities added / Renovations                                                                                                                                                                                                                                                                                                                                                                                                                                                                                                                                                             |  |
| 1.         | Principal's office<br>with attached<br>toilet<br>(RoomNo.1) | 1    | AC, One computer, net & Wi-Fi<br>connectivity, Printer, Cabinet with<br>computer tables, One revolving chair, sofa,<br>Five chairs, Cupboard, tables, tipoi table-<br>3,book self, showcase cupboard, fans,<br>attached washroom                                                                                                                                                                                                                                                                                                                                                           |  |
| 2.         | Administrati<br>ve office<br>Room No.2<br>& 3)              | 2    | Updated 3 computers and multipurpose<br>printers, Cabins with computer tables, rack<br>for files, cupboards for documents keeping.                                                                                                                                                                                                                                                                                                                                                                                                                                                         |  |
| 3.         | Teacher educators'<br>Cabins-3 ( Three)<br>(RoomNo.4)       | 3    | Table, Revolving Chair, extra two chairs,<br>Rest chair, Extra table Cupboard, two<br>laptops, Small black board, Store shelve,<br>fan, Tube light, napkin(Wash<br>basin,mirror,water tap common)                                                                                                                                                                                                                                                                                                                                                                                          |  |
| 4.         | Conference Room<br>cum staff room<br>( Room No.5)           | 1    | Computer, Net connectivity, Green Board,<br>Tables-8 ,Chairs-12, Cupboards, fans, Tube<br>Lights, Photo Gallery, Sofa,Cupboards-<br>2,Fans-2,Tube lights-2,                                                                                                                                                                                                                                                                                                                                                                                                                                |  |
| 5.         | General Hall<br>(Assembly Hall)<br>(RoomNo.6)               | 1    | Ceiling fans-6.SterioSound-2,Podium-1,OHP<br>Screen. Wooden chair-12,wooden writing<br>tables-2,Wooden Seating stage-1,Pedstal fan1,<br>Tabla set-2 Harmonium-2,Khanjari-2,<br>Seating mat-2,Tube lights-3,wooden<br>cupboard-1,microphone stand-1,Bulletin<br>board-3,stillchair-5,wooden Stand attached<br>to podium-1,Wooden batch-37, ,Wooden<br>table-1,violin-1,photographs-<br>2,Permanantly mounted LCD projector<br>with connections, laptop, computer, UPS,<br>amplifier, Green Board-1,Cabinet for<br>sound system, speakers-4, Light fitting,<br>Color, flooring and furniture |  |

| 5.         | UGC Hall<br>(RoomNo.20)                                                      | 1                    | 80 new chairs, Podium, Sound system,<br>tube lights-12, fans-14, sofa -2,table-3,facility<br>for LCD Projector,Blackboard-1, Color and<br>flooring, Ventilation, separate small room<br>for monitoring sound system, curtain,<br>speakers-2,mike-2.                                                                                                                                                                                                                                                                                                                                                                                                                                                                 |
|------------|------------------------------------------------------------------------------|----------------------|---------------------------------------------------------------------------------------------------------------------------------------------------------------------------------------------------------------------------------------------------------------------------------------------------------------------------------------------------------------------------------------------------------------------------------------------------------------------------------------------------------------------------------------------------------------------------------------------------------------------------------------------------------------------------------------------------------------------|
| 6.         | Staff urinal/Latrine                                                         | 1+1                  | One urinal and one latrine with water facility for staff                                                                                                                                                                                                                                                                                                                                                                                                                                                                                                                                                                                                                                                            |
| 7.         | Water cooler with <b>R.O. Plant</b>                                          | 1                    | One water cooler with enough storage<br>capacity with R.O. Plant near ladder with<br>three taps and water drinking bowls.                                                                                                                                                                                                                                                                                                                                                                                                                                                                                                                                                                                           |
| <b>(B)</b> | FIRST FLOOR                                                                  |                      |                                                                                                                                                                                                                                                                                                                                                                                                                                                                                                                                                                                                                                                                                                                     |
| 8.         | Lecture Room for<br>English/Social<br>Science Elective<br>courses(RoomNo.10) | 1                    | Banches-18,Lecture table-1,wooden wall<br>rack-2,word map-1,Bulletine board-1,Green<br>Board-1,Tube light-1,Fans-2,Teaching aids<br>prepared by STs                                                                                                                                                                                                                                                                                                                                                                                                                                                                                                                                                                 |
| 9.         | Boys room<br>(RoomNo.9)                                                      | 1                    | Tables-6, Chairs-6, Green board-1, tubelight -<br>1, fans-2, Wall rack-1, Cot-1, Bedmatresses-1,<br>Pillow-2, Bamboo Made Sofa-1, bed sheet-1                                                                                                                                                                                                                                                                                                                                                                                                                                                                                                                                                                       |
| 10.        | Educational<br>Technology<br>Laboratory<br>(RoomNo.7,8)                      | 1                    | Wooden chair-3,still chair-16,wooden<br>table(6'x2')-2,wooden table(small)-3,still<br>cupboard-3,Radio-2,Tape recorder-3,VCR-<br>1,Small curtains-2,Epidioscope-1,Auto slide<br>projector-1,Amplifier-1, Digital Camera-<br>1,Ceiling fan-3,Dholak-1,Film strips-<br>108,slide-264,transparencies-272, LCD<br>projector, digital camera, slide projector,<br>(with slide rotor), flaxy meter, OHP-3, TV,<br>TV Cash, wooden rest chair-1,Revolving<br>chair-1,VCR-1,Curtain with stand, 16 mm.<br>film projector, tape recorder, video camera,<br>films-85,DVDs-8 and CDs of microteaching<br>demonstration lesson ,AV cassettes-27, AV<br>cassettes-55 of lectures of eminent<br>educationist and programmes, etc. |
| 11.        | Ladies urinal-cum-<br>toilet<br>room(RoomNo.14)                              | Toilet-3<br>Latrin-1 | Three compartments of urinal with doors and<br>water taps, one latrine, one wash basin, shop,<br>napkin, mirror, chairs, fans-1,tube light-1,etc.                                                                                                                                                                                                                                                                                                                                                                                                                                                                                                                                                                   |