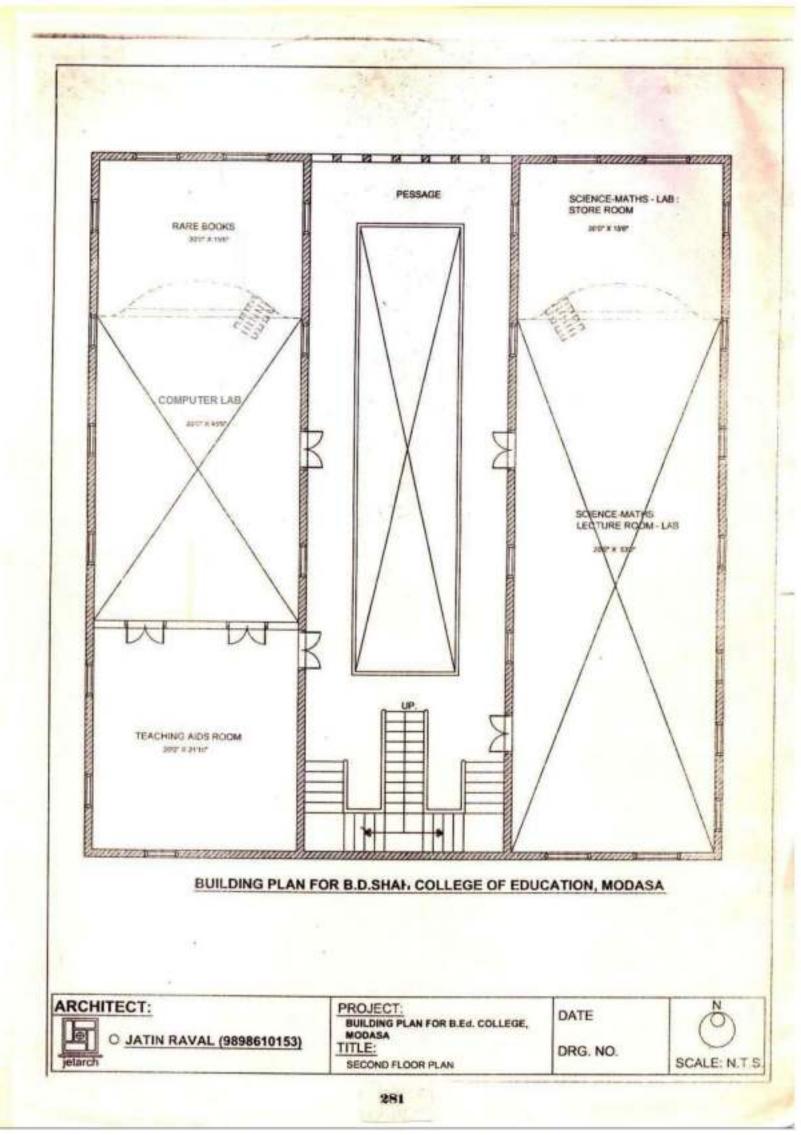

| 12.          | Girls' rest room<br>(RoomNo.13)                                                                                     | 1                     | Mirror stand-1,tables-3,fans-2,tube light-<br>1,Chairs-10,cot-1,Wash basin-1,water tap-<br>1,Green board-1,wall rack-1,bed sheet-<br>1,pillow-2,magazines and books, Bulletin<br>board-1,etc.                                                                                                                                                                                                                    |
|--------------|---------------------------------------------------------------------------------------------------------------------|-----------------------|------------------------------------------------------------------------------------------------------------------------------------------------------------------------------------------------------------------------------------------------------------------------------------------------------------------------------------------------------------------------------------------------------------------|
| 13.          | Lecture room for<br>Accountancy<br>/Hindi<br>Elective courses                                                       | 1                     | Wooden chair with writing desk-19,Lecture<br>table-1,celieng fan-1,Bulletin board-<br>1,Lecturer's Chair-1,wooden wall rack-<br>1,Tube light-1.                                                                                                                                                                                                                                                                  |
| 14.          | Teacher educators'<br>Cabins-3 ( Three)<br>(RoomNo.12)                                                              | 3                     | Table, Revolving Chair, extra two chairs,<br>Rest chair, Extra table Cupboard, two<br>laptops, Small black board, Store shelve,<br>fan, Tube light, napkin(Wash basin, mirror,<br>water tap common)                                                                                                                                                                                                              |
| 15.          | Library<br>(RoomNo.21)                                                                                              | 1+Readin<br>g Gallery | Cupboard total-57:Metaldoor-04,Two side<br>Glass door-41,One side Glass door -12,Stands<br>-2 for keeping magazines,Chairs-30,Rest<br>chairs-2,Sofa-1,Big Reading-writing Tables-<br>12,Fans -20,Tube lights-14,Chairs for faculty-<br>03,Computer with internet connectivity-<br>1,Counter-1,Plastic stools-6,Books -15149<br>costing Rs.1078525.05, Bathroom & Toilet                                          |
| ( <b>C</b> ) | SECOND FLOOR                                                                                                        |                       |                                                                                                                                                                                                                                                                                                                                                                                                                  |
| 15.          | Science -<br>Technology and<br>Math Laboratory-<br>cum-lecture<br>room(RoomNo.16)                                   | 1                     | Wooden chair with writing desk-51,wooden<br>table small-13,wooden table for experiment-<br>6,still chair-11,science wall charts-24,Fans-<br>9,OHP Screen-1,Podium,Cement stand with<br>cupboards on one side, Human skeleton box,<br>Black Board-2(Combined),Tube lights-<br>2,Photographs of scientists and<br>mathematicians, Wooden Stools-20,student<br>made teaching aids, Readymade teaching<br>aids, etc. |
| 16.          | Science -<br>Technology and<br>Math Laboratory-<br>store room (with<br>Gallery on the<br>upper side)<br>(RoomNo.17) | 1                     | Still cupboard-5,Biology charts-41,Physics<br>charts-31,Accountancy charts-8,Computer<br>chart-12,Chemistry-45,Math charts-<br>12,General science charts-14,Models-31,<br>Science equipments, Chemicals, Tables, still<br>rack-3,Flannel Board-9,Cyclostyle Machine<br>(Disordered) readymade teaching aids<br>student teachers' made teaching aids etc.                                                         |

| 17.         | Digital Education<br>Learning<br>Laboratory<br>(DELL)<br>(with Gallery on the<br>upper side)<br>(RoomNo.15)     | 1      | LED TV Screen with stand-1,Multi<br>functional Printer-1,Computer-26,UPS-<br>26,Web Camera-26,Head Phones-<br>26,Speaker-26, ,CPU-26,Server-<br>1,Internet Connectivity, Tables dual-<br>12,Master table-1,Revolving Chairs-<br>26,Cable fittings,Fans-8,Tube lights-<br>2Extra computers set-5,etc.                                                                                                                                                                                                                                                                                                                                                                   |
|-------------|-----------------------------------------------------------------------------------------------------------------|--------|------------------------------------------------------------------------------------------------------------------------------------------------------------------------------------------------------------------------------------------------------------------------------------------------------------------------------------------------------------------------------------------------------------------------------------------------------------------------------------------------------------------------------------------------------------------------------------------------------------------------------------------------------------------------|
| 18.         | Teaching Aids<br>Room<br>and Psychology<br>Lab(RoomNo.18)                                                       | 1      | Light-One still cupboard,Banch-7,Tables<br>small-2, Psychological tests-125,<br>Psychological experiments-10,psychology<br>experiment table big-1,Drilling machine-1,<br>Still cot-1,fans-1,Tube 11,Teaching aids<br>prepared by student teachers, Story charts<br>for languages, Map,. Globe.                                                                                                                                                                                                                                                                                                                                                                         |
| 19.         | Workshop, Indoor<br>Games Store Room<br>and General Store<br>Room<br>(RoomNo.19)                                | 1      | Fevicole, Gum, Sketch pen sets, Drawings,<br>push pins, Transparencies, Marker pens,<br>White Board, Water color, color box, Hard<br>Board, Card Board, Nails, Scissors,<br>Designed Scissor, Hammers, Hacksaw,<br>Screws, Thermocol sheets, Spinner, Player,<br>Foresep, color brush and dishes, oil paint,<br>smoother, Wood pieces, threads, Niddle,<br>Cello Tape, Measure tap. Pencils, Scales,<br>Slide frames, Plain Scrape Book(Binded),<br>Vice, Bovel. Drill machine, Wood Carving,<br>Carpeterwise, Anvil, Carpenter shissel, file,<br>Tin cutter, Carving Tool, Electric Hand<br>drill, Drill bits, Tape and dye set, Color<br>sticker, color sheets, etc. |
| <b>(D</b> ) | OTHER PHYSICAL                                                                                                  | INFRAS | <b>FRUCTURE OF THE COLLEGE</b>                                                                                                                                                                                                                                                                                                                                                                                                                                                                                                                                                                                                                                         |
| 20.         | 'OSA'<br>Dr.Dawoodbhai<br>Ghanchi<br>Educational<br>Research Centre,<br>B.D.Shah Colleg of<br>Education, Modasa | 1      | The separate building constructed for the<br>research centre with donation from student<br>teachers at the time of retirement of<br>reverend principal and first pro-vice<br>chancellor of Hem. North Gujarat<br>University having two rooms. There are two<br>cupboards, six Tables,10 chairs,<br>dissertations, Research volumes, Research<br>Journals, Back volumes, reference books,<br>Ph.D. theses, Research abstracts, Books on<br>Research and statistics, Online software for                                                                                                                                                                                 |